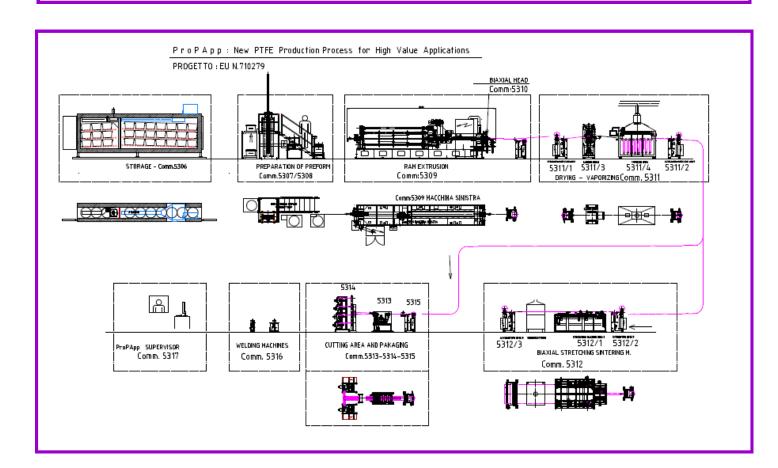

## New PTFE Production Process for High Value Applications

Macchine Speciali presents a complete revolutionary line for P.T.F.E. Bi-oriented

A Paste Extrusion Equipment for the production of expanded PTFE (so called "e-PTFE") films and tapes.

We have developed a special series of extrusion heads that allows to orient the PTFE fibres in bi-directional sense.

The line is composed by a series of blocks for each stage of working process: starting from PTFE powder, to the extrusion of the profile, the vaporization of the material, the stretching and the sinterization of the finished bi-oriented tape.

You can find the complete documentation of the line in our site www.propapp.eu chapter "update of project"